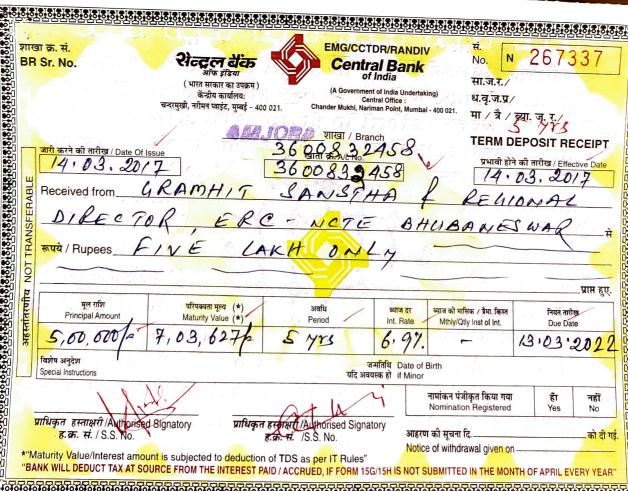

| Date of Renewal A/c. No. Period Amount (18/2022) DO 14649 + 996666 + 996666 + 1060889 + 1060889 + 1060889 + 1060889 + 1060889 + 1060889 + 1060889 + 1060889 + 1060889 + 1060889 + 1060889 + 1060889 + 1060889 + 1060889 + 1060889 + 1060889 + 1060889 + 1060889 + 1060889 + 1060889 + 1060889 + 1060889 + 1060889 + 1060889 + 1060889 + 1060889 + 1060889 + 1060889 + 1060889 + 1060889 + 1060889 + 1060889 + 1060889 + 1060889 + 1060889 + 1060889 + 1060889 + 1060889 + 1060889 + 1060889 + 1060889 + 1060889 + 1060889 + 1060889 + 1060889 + 1060889 + 1060889 + 1060889 + 1060889 + 1060889 + 1060889 + 1060889 + 1060889 + 1060889 + 1060889 + 1060889 + 1060889 + 1060889 + 1060889 + 1060889 + 1060889 + 1060889 + 1060889 + 1060889 + 1060889 + 1060889 + 1060889 + 1060889 + 1060889 + 1060889 + 1060889 + 1060889