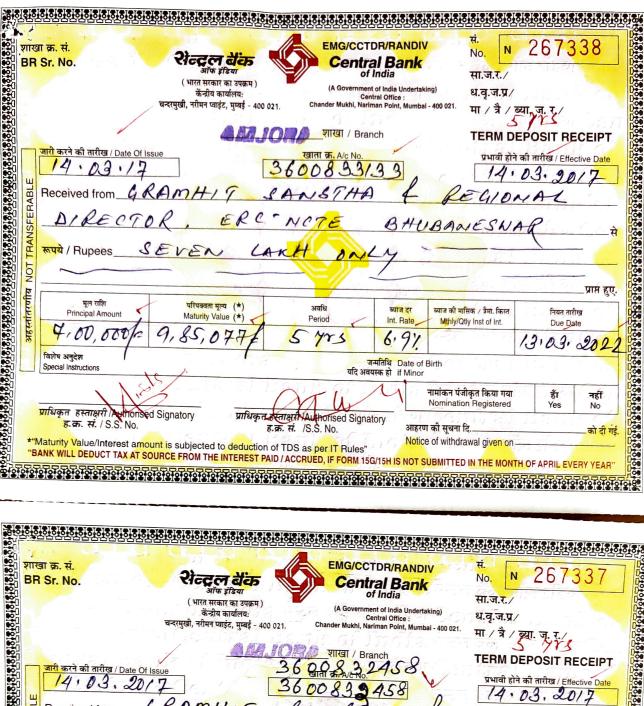

| Date of Renewal A/c. No. Period Amount (18/2022) DO 14649 + 996666 + 996666 + 1060889 + 1060889 + 1060889 + 1060889 + 1060889 + 1060889 + 1060889 + 1060889 + 1060889 + 1060889 + 1060889 + 1060889 + 1060889 + 1060889 + 1060889 + 1060889 + 1060889 + 1060889 + 1060889 + 1060889 + 1060889 + 1060889 + 1060889 + 1060889 + 1060889 + 1060889 + 1060889 + 1060889 + 1060889 + 1060889 + 1060889 + 1060889 + 1060889 + 1060889 + 1060889 + 1060889 + 1060889 + 1060889 + 1060889 + 1060889 + 1060889 + 1060889 + 1060889 + 1060889 + 1060889 + 1060889 + 1060889 + 1060889 + 1060889 + 1060889 + 1060889 + 1060889 + 1060889 + 1060889 + 1060889 + 1060889 + 1060889 + 1060889 + 1060889 + 1060889 + 1060889 + 1060889 + 1060889 + 1060889 + 1060889 + 1060889 + 1060889 + 1060889 + 1060889 + 1060889 + 1060889 + 106088